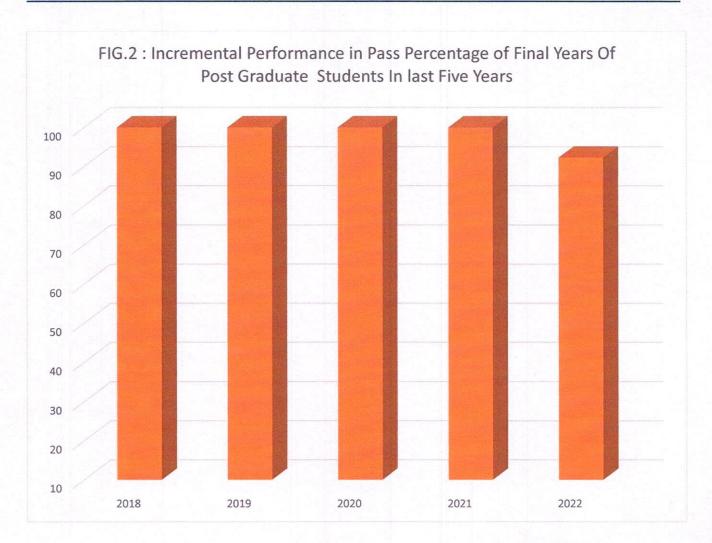

### 2.6.2 TREND ANALYSIS FOR THE LAST FIVE YEARS IN GRAPHICAL FORM

| PAGE NO. | CONTENTS                                                 |
|----------|----------------------------------------------------------|
| 03 to 04 | Trend analysis for the last five years in graphical form |

# TRENDS ANALYSIS FOR THE LAST FIVE YEARS IN GRAPHICAL FORM